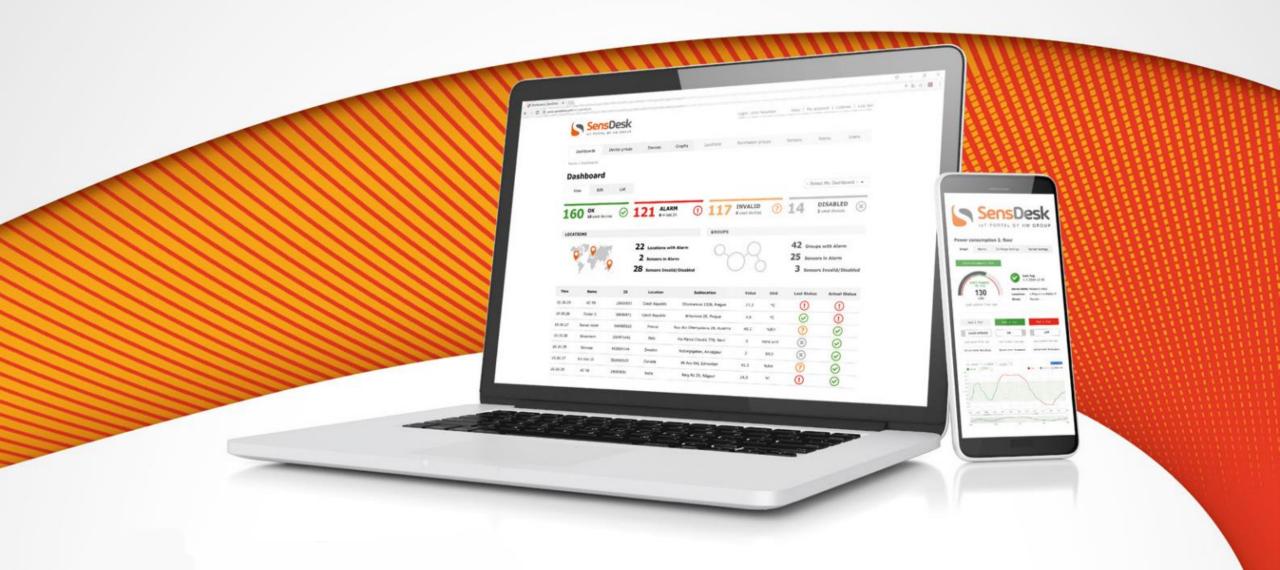

## SENSDESK PORTAL

IoT monitoring portal that you can resell.

- Robust technology (SensDesk.com - over 50000 sensors)
- 8 years of development and testing
- Available online or as a virtual image and hardware