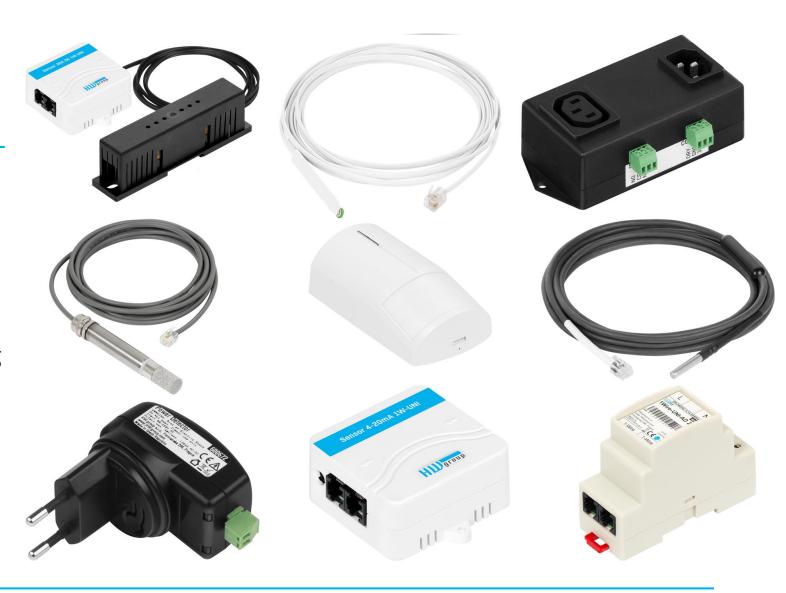

#### **SENSORS**

Many options to fit all installation needs.

- Portfolio of over 100 sensors
- Industrial precision and quality testing
- 1-wire / 1-wire UNI / RS-485 / binary
- Cable, rack mount, wall mount, DIN rail...