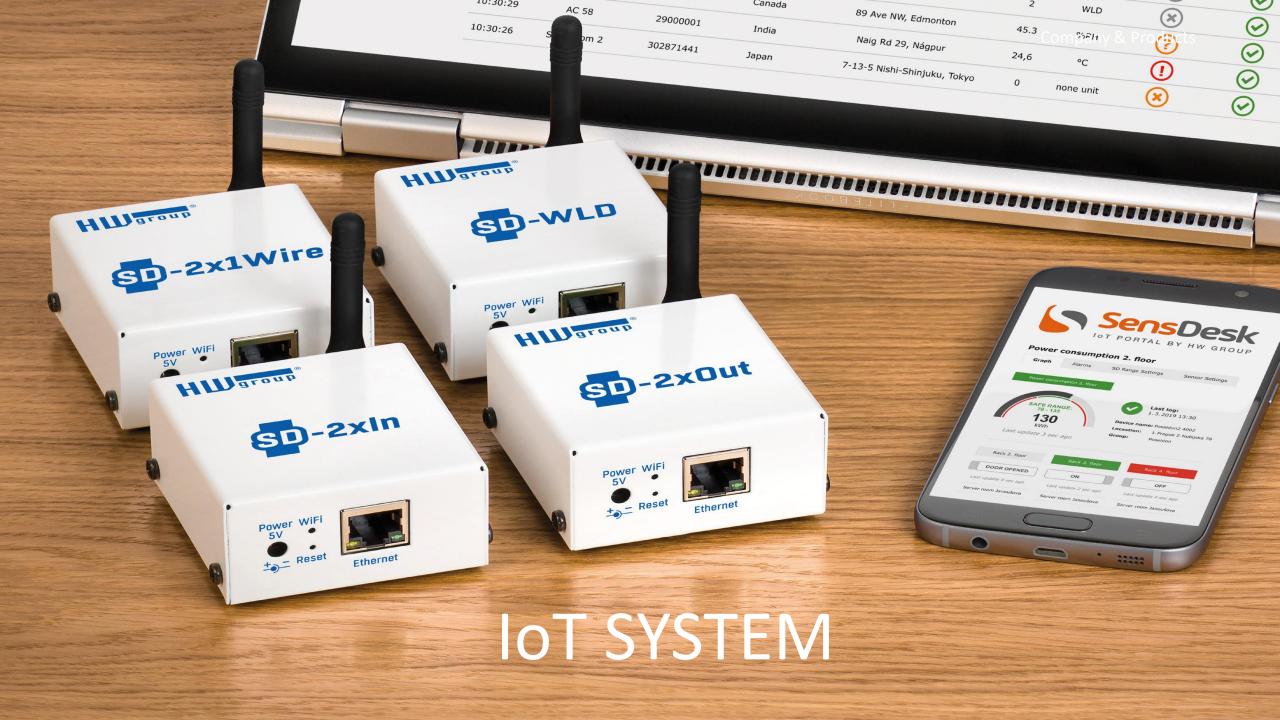

### HWg SYSTEM

Full range of products from the sensors to the software and portal.

- Full ecosystem of products
- Simple topology and wiring
- Low integration costs
- Immediate availability of measured data
- Remote management of devices
- Stable and duplex connection
- Secure and compatible

#### **DEVICES**

Simple one task devices or complex monitoring units.

- Devices are autonomous, some require a portal
- Ethernet, WiFi, GPRS, GSM, LTE
- Battery powered NB-IoT devices
- LTE M ready
- Alarming over SNMP, E-mail, SMS, MQTT, remote outputs, Modbus TCP, HWg Push...

## SENSDESK PORTAL

IoT monitoring portal that you can resell.

- Robust technology (SensDesk.com - over 50000 sensors)
- 8 years of development and testing
- Available online or as a virtual image and hardware