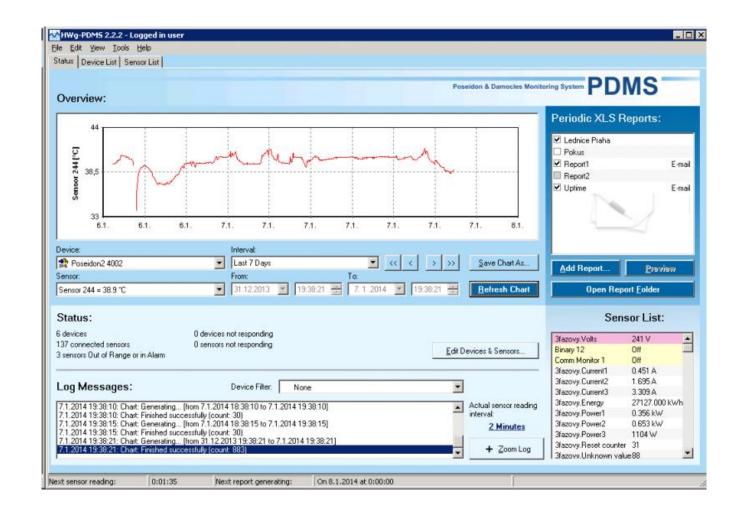

#### **SOFTWARE**

HW group software or dozens of third party monitoring apps.

- Windows monitoring SW (PDMS)
- Mass configuration and upgrades
- Tools for sensor calibration
- Free SDK for developers