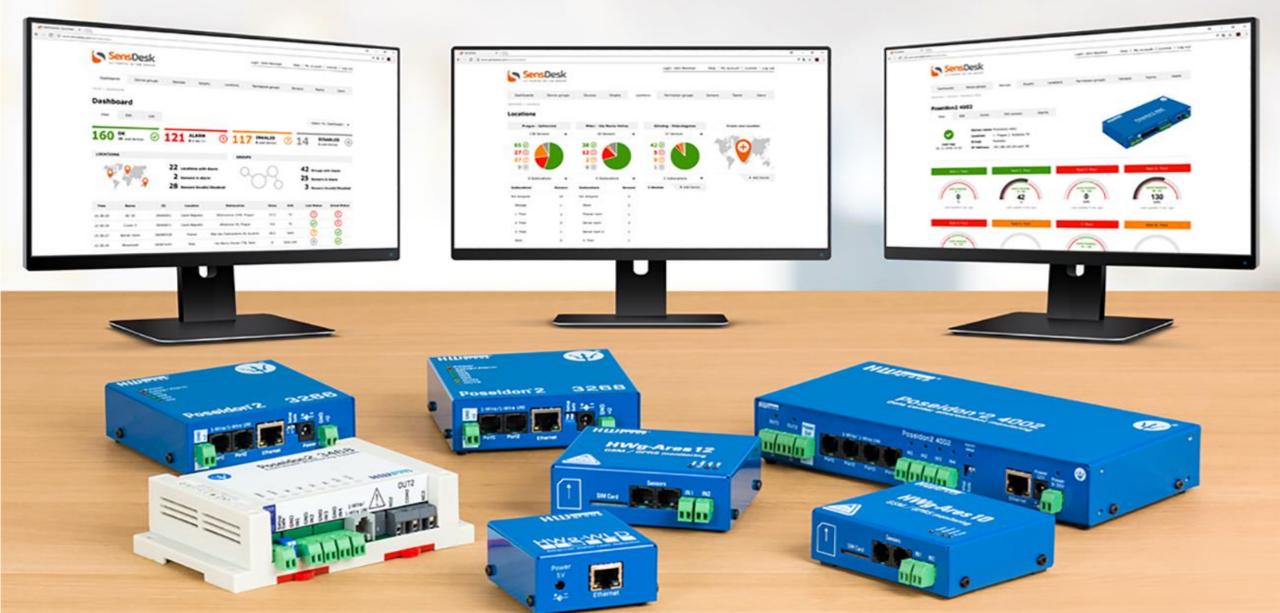

### HWg SYSTEM

Full range of products from the sensors to the software and portal.

- Full ecosystem of products
- Simple topology and wiring
- Low integration costs
- Immediate availability of measured data
- Remote management of devices
- Stable and duplex connection
- Secure and compatible

#### **SENSORS**

Many options to fit all installation needs.

- Portfolio of over 100 sensors
- Industrial precision and quality testing
- 1-wire / 1-wire UNI / RS-485 / binary
- Cable, rack mount, wall mount, DIN rail...

#### **DEVICES**

Simple one task devices or complex monitoring units.

- Devices are autonomous, some require a portal
- Ethernet, WiFi, GPRS, GSM, LTE
- Battery powered NB-IoT devices
- LTE M ready
- Alarming over SNMP, E-mail, SMS, MQTT, remote outputs, Modbus TCP, HWg Push...

## SENSDESK PORTAL

IoT monitoring portal that you can resell.

- Robust technology (SensDesk.com - over 50000 sensors)
- 8 years of development and testing
- Available online or as a virtual image and hardware