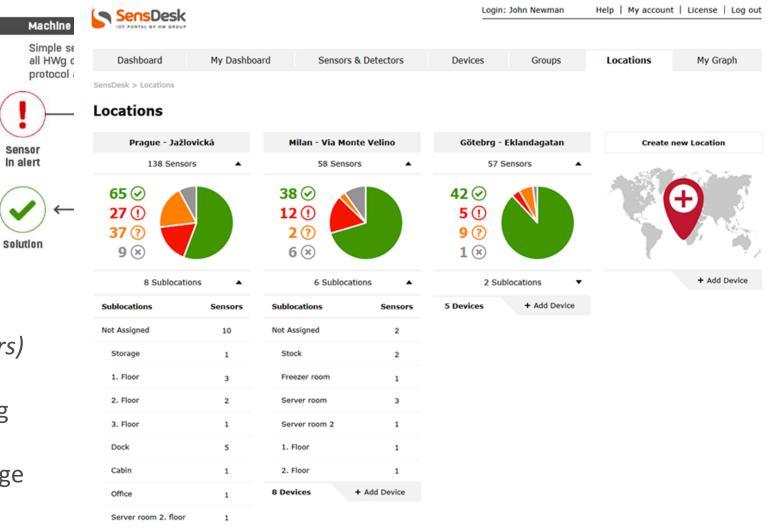

## SENSDESK PORTAL

IoT monitoring portal that you can resell.

- Robust technology (SensDesk.com - over 50000 sensors)
- 8 years of development and testing
- Available online or as a virtual image and hardware

www.hw-group.com

+ Add Device

10 Devices