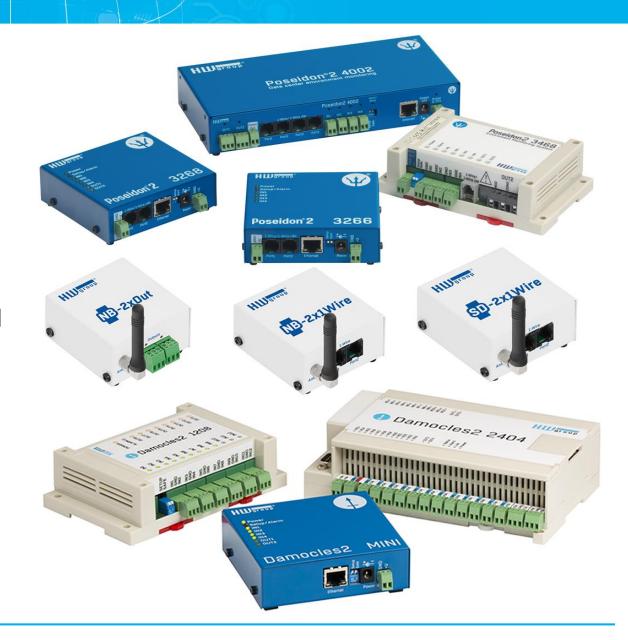

#### **SENSORS**

Many options to fit all installation needs.

- Portfolio of over 100 sensors
- Industrial precision and quality testing
- 1-wire / 1-wire UNI / RS-485 / binary
- Cable, rack mount, wall mount, DIN rail...

#### **DEVICES**

Simple one task devices or complex monitoring units.

- Devices are autonomous, some require a portal
- Ethernet, WiFi, GPRS, GSM, LTE
- Battery powered NB-IoT devices
- LTE M ready
- Alarming over SNMP, E-mail, SMS, MQTT, remote outputs, Modbus TCP, HWg Push...