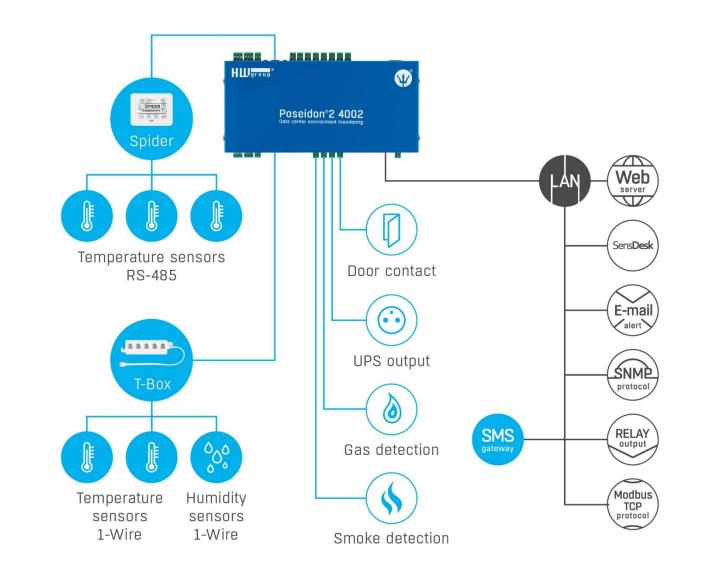

#### **DEVICES**

Simple one task devices or complex monitoring units.

- Devices are autonomous, some require a portal
- Ethernet, WiFi, GPRS, GSM, LTE
- Battery powered NB-IoT devices
- LTE M ready
- Alarming over SNMP, E-mail, SMS, MQTT, remote outputs, Modbus TCP, HWg Push...

## HW group IoT solutions

17 years of experience with projects in industry and IT.

- Solutions for small end users as well as large industrial IoT
- We can do all types of data collection:
  - Public or private cloud
  - Third party SW or cloud
  - Direct connection to devices
- Easy setup and installation, remote maintenance
- Set and forget devices, stable and proven technology