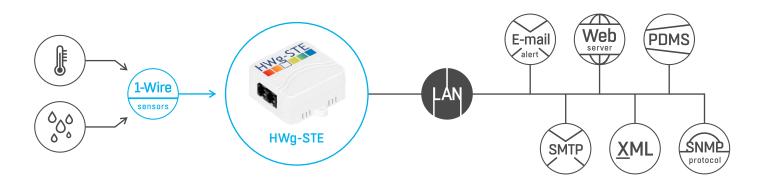

HWg-STE supports up to three sensors connected over the 1-Wire bus. A built-in web server is used for configuring. The device can be monitored remotely over the internet. It is supplied with the free HWg-PDMS software for creating graphs and exporting data to MS Excel.

# **HWg-STE**

Web thermometer with Ethernet and software for creating MS Excel reports

E-mail alerts

Temperature

Humidity

HWg-STE monitors temperature and humidity using external probes, supports SNMP, and connects to the Internet through an Ethernet network. Get immediately notified via e-mail whenever the monitored values exceed the allowed range.