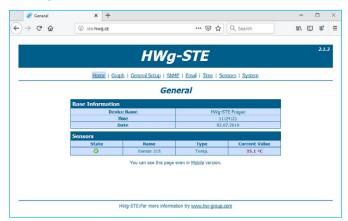

ing unit.

## **HVAC** monitoring

Monitor HVAC systems remotely, get alerted by e-mail or text messages.

Supplied with an AC adapter and a temperature sensor.

Easily create temperature graphs in MS Excel.

## **Basic features**

- · No SW necessary, built-in web server
- Easy installation, DHCP support
- Connects to NMS (SNMP MIB)
- Resolution: 0.1 °C, supports °C/°K or °F
- Sends e-mail if the temperature is too high / too low
- · Security ensured with a password
- Temperature range of the standard sensor: -10 °C to 80 °C, outdoor version: -30 °C to 125 °C
- In addition to the supplied sensor, a second temperature or humidity sensor can be connected
- Supplied with the HWg-PDMS software for Windows for plotting charts and exporting data to MS Excel





## **Configuration interface**





## **Related products**



## Temp-1Wire-Flat 3m

Temperature sensor for indoor and outdoor use in pharma and food industries – special flat cable version for measuring temperature in refrigerators and freezers.



#### Temp-1Wire Rack 19

Digital temperature and humidity sensor, designed for 19" cabinets, connects to the 1-Wire bus (RJ-12).



## UPS 12 V and 5 V

Cost-effective uninterruptible power supply for small devices powered from 12V or 5V adapters.



## HWg-PDMS

Monitoring software with charts and MS Excel output. Windows application for data collection over GSM and LAN.