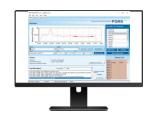

## Service provision monitoring

With the supplied HWg-PDMS software, easily create reports with temperature charts for one or more locations. Monitor the quality of outsourced services.

## HWg-PDMS

Monitoring software with charts and MS Excel output. Windows application for data collection over GSM and LAN.