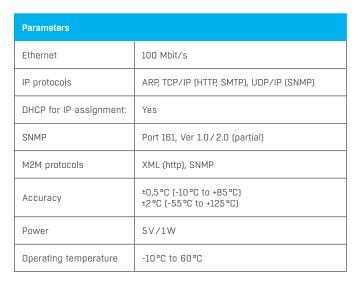

## **Basic features**

- · No SW necessary, built-in web server
- Easy installation, DHCP support
- Connects to NMS (SNMP MIB)
- Resolution: 0.1 °C, supports °C/°K or °F
- Sends e-mail if the temperature is too high / too low
- · Security ensured with a password
- Temperature range of the standard sensor: -10 °C to 80 °C, outdoor version: -30 °C to 125 °C
- In addition to the supplied sensor, a second temperature or humidity sensor can be connected
- Supplied with the HWg-PDMS software for Windows for plotting charts and exporting data to MS Excel