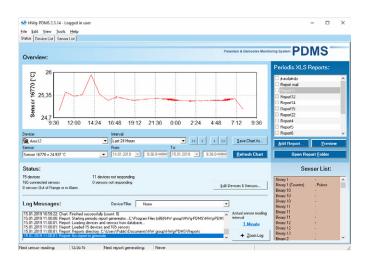

## Service provision monitoring

With the supplied HWg-PDMS software, easily create reports with temperature charts for one or more locations. Monitor the quality of outsourced services.

## **HVAC** monitoring

Monitor HVAC systems remotely, get alerted by e-mail or text messages.

Supplied with an AC adapter and a temperature sensor.

Easily create temperature graphs in MS Excel.

## HWg-PDMS

Monitoring software with charts and MS Excel output. Windows application for data collection over GSM and LAN.